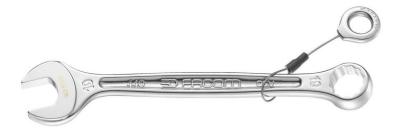

## 440.34SLS 440.SLS - Metric combination wrenches

## **Description:**

• Tool equipped with a FACOM SLS attachment solution, preventing any risk of accidental falls.

• The crimped "sliding" cable solution, selected and tested by

- FACOM, maintains user ergonomics (8 30 mm wrenches).
- Standard wrench for all current applications.
- High mechanical strength combined with compact size meeting aeronautical standards.
- Ring head:

- Ring open end (size E) designed for better access to series or embedded screws.

- OGV® profile with 12-point ring for powerful tightening while protecting the nut.

- Ring head angled at 15°.
- Open end head:
- Open end angled at 15°.
- Open end head-handle geometry optimised for increased access.
- Metric sizes: 6 to 34 mm.
- Presentation: satin chrome finish.