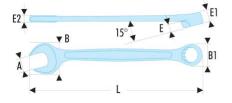

| A [mm]:  | 34   |
|----------|------|
| B [mm]:  | 72,0 |
| B1 [mm]: | 48,9 |
| C1 [mm]: | 19,0 |
| E [mm]:  | 12,8 |
| E1 [mm]: | 19,0 |
| E2 [mm]: | 13,0 |
| L [mm]:  | 390  |
| [g]:     | 770  |
|          |      |