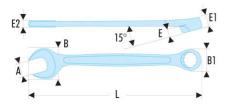

| A [mm]:  | 32   |
|----------|------|
| B [mm]:  | 68,0 |
| B1 [mm]: | 46,1 |
| C1 [mm]: | 18,0 |
| E [mm]:  | 11,5 |
| E1 [mm]: | 18,0 |
| E2 [mm]: | 12,5 |
| L [mm]:  | 355  |
| [g]:     | 665  |
|          |      |