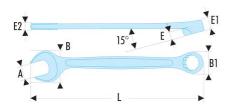

| A [mm]:  | 30   |
|----------|------|
| B [mm]:  | 65,0 |
| B1 [mm]: | 43,5 |
| C1 [mm]: | 17,1 |
| E [mm]:  | 11,2 |
| E1 [mm]: | 17,1 |
| E2 [mm]: | 11,5 |
| L [mm]:  | 340  |
| [g]:     | 530  |
|          |      |