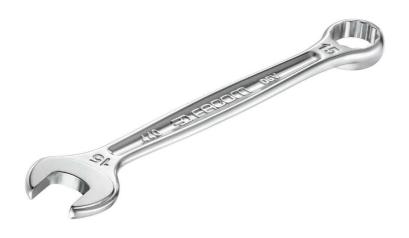

## **Description:**

- Standard wrench for all current applications.
- High mechanical strength combined with compact size meeting aeronautical standards.
- Ring head:
- Ring open end (size E) designed for better access to series or embedded screws.
- OGV® profile with 12-point ring for powerful tightening while protecting the nut. H suffix = 6-point ring.
- Ring head angled at 15°.
- Open end head:
- Open end angled at 15°.
- Open end head-handle geometry optimised for increased access.
- Metric sizes: 4 to 41 mm.
- Presentation: satin chrome finish.