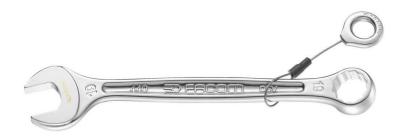

## **Description:**

- Tool equipped with a FACOM SLS attachment solution, preventing any risk of accidental falls.
- The crimped "sliding" cable solution, selected and tested by FACOM, maintains user ergonomics (8 30 mm wrenches).
- Standard wrench for all current applications.
- High mechanical strength combined with compact size meeting aeronautical standards.
- Ring head:
- Ring open end (size E) designed for better access to series or embedded screws.
- $\mbox{OGV}\mbox{\ensuremath{\mathbb{R}}}$  profile with 12-point ring for powerful tightening while protecting the nut.
- Ring head angled at 15°.
- Open end head:
- Open end angled at 15°.
- Open end head-handle geometry optimised for increased access.
- Metric sizes: 6 to 34 mm.
- Presentation: satin chrome finish.