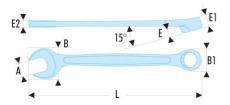

| A [mm]:  | 30   |
|----------|------|
| B [mm]:  | 65,0 |
| B1 [mm]: | 43,5 |
| C1 [mm]: | 17,1 |
| E [mm]:  | 11,2 |
| E1 [mm]: | 17,1 |
| E2 [mm]: | 11,5 |
| L [mm]:  | 340  |
| [g]:     | 555  |