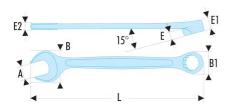

| A [mm]:  | 29   |
|----------|------|
| B [mm]:  | 63,0 |
| B1 [mm]: | 42,0 |
| C1 [mm]: | 16,6 |
| E [mm]:  | 10,8 |
| E1 [mm]: | 16,6 |
| E2 [mm]: | 11,2 |
| L [mm]:  | 320  |
| [g]:     | 475  |
|          |      |