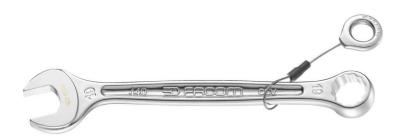

## **Description:**

- Tool equipped with a FACOM SLS attachment solution, preventing any risk of accidental falls.
- The crimped "sliding" cable solution, selected and tested by FACOM, maintains user ergonomics (8 30 mm wrenches).
- Standard wrench for all current applications.
- High mechanical strength combined with compact size meeting aeronautical standards.
- Ring head:
- Ring open end (size E) designed for better access to series or embedded screws.
- $\mbox{OGV}\mbox{\ensuremath{\mathbb{R}}}$  profile with 12-point ring for powerful tightening while protecting the nut.
- Ring head angled at 15°.
- Open end head:
- Open end angled at 15°.
- Open end head-handle geometry optimised for increased access.
- Metric sizes: 6 to 34 mm.
- Presentation: satin chrome finish.