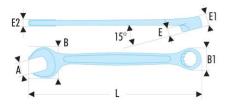

| A [mm]:  | 29   |
|----------|------|
| B [mm]:  | 63,0 |
| B1 [mm]: | 42,0 |
| C1 [mm]: | 16,6 |
| E [mm]:  | 10,8 |
| E1 [mm]: | 16,6 |
| E2 [mm]: | 11,2 |
| L [mm]:  | 320  |
| [g]:     | 500  |