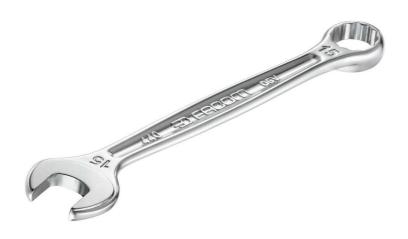

## **Description:**

- Standard wrench for all current applications.
- High mechanical strength combined with compact size meeting aeronautical standards.
- Ring head:
- Ring open end (size E) designed for better access to series or embedded screws.
- OGV® profile with 12-point ring for powerful tightening while protecting the nut. H suffix = 6-point ring.
- Ring head angled at 15°.
- Open end head:
- Open end angled at 15°.
- Open end head-handle geometry optimised for increased access.
- Metric sizes: 4 to 41 mm.
- Presentation: satin chrome finish.