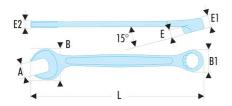

| A [mm]:  | 24   |
|----------|------|
| B [mm]:  | 51,0 |
| B1 [mm]: | 35,0 |
| C1 [mm]: | 14,2 |
| E [mm]:  | 8,9  |
| E1 [mm]: | 14,2 |
| E2 [mm]: | 9,7  |
| L [mm]:  | 267  |
| [g]:     | 290  |
|          |      |