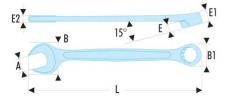

| A [mm]:  | 24   |
|----------|------|
| B [mm]:  | 51,0 |
| B1 [mm]: | 35,0 |
| C1 [mm]: | 14,2 |
| E [mm]:  | 8,9  |
| E1 [mm]: | 14,2 |
| E2 [mm]: | 9,7  |
| L [mm]:  | 267  |
| [g]:     | 315  |
|          |      |