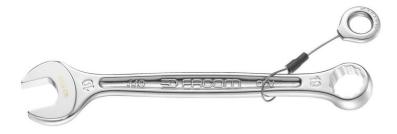

## 440.24SLS 440.SLS - Metric combination wrenches

## **Description:**

• Tool equipped with a FACOM SLS attachment solution, preventing any risk of accidental falls.

• The crimped "sliding" cable solution, selected and tested by

- FACOM, maintains user ergonomics (8 30 mm wrenches).
- Standard wrench for all current applications.
- High mechanical strength combined with compact size meeting aeronautical standards.
- Ring head:

- Ring open end (size E) designed for better access to series or embedded screws.

- OGV® profile with 12-point ring for powerful tightening while protecting the nut.

- Ring head angled at 15°.
- Open end head:
- Open end angled at 15°.
- Open end head-handle geometry optimised for increased access.
- Metric sizes: 6 to 34 mm.
- Presentation: satin chrome finish.