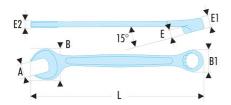

| A [mm]:  | 23   |
|----------|------|
| B [mm]:  | 49,0 |
| B1 [mm]: | 33,6 |
| C1 [mm]: | 13,8 |
| E [mm]:  | 8,7  |
| E1 [mm]: | 13,8 |
| E2 [mm]: | 9,3  |
| L [mm]:  | 257  |
| [g]:     | 255  |
|          |      |