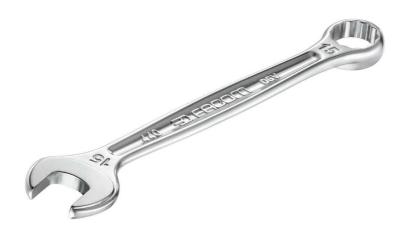

## **Description:**

- Standard wrench for all current applications.
- High mechanical strength combined with compact size meeting aeronautical standards.
- Ring head:
- Ring open end (size E) designed for better access to series or embedded screws.
- OGV® profile with 12-point ring for powerful tightening while protecting the nut. H suffix = 6-point ring.
- Ring head angled at 15°.
- Open end head:
- Open end angled at 15°.
- Open end head-handle geometry optimised for increased access.
- Metric sizes: 4 to 41 mm.
- Presentation: satin chrome finish.