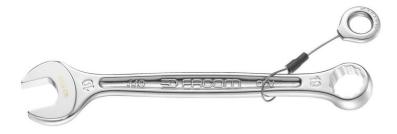

## 440.23SLS 440.SLS - Metric combination wrenches

## **Description:**

• Tool equipped with a FACOM SLS attachment solution, preventing any risk of accidental falls.

• The crimped "sliding" cable solution, selected and tested by

- FACOM, maintains user ergonomics (8 30 mm wrenches).
- Standard wrench for all current applications.
- High mechanical strength combined with compact size meeting aeronautical standards.
- Ring head:

- Ring open end (size E) designed for better access to series or embedded screws.

- OGV® profile with 12-point ring for powerful tightening while protecting the nut.

- Ring head angled at 15°.
- Open end head:
- Open end angled at 15°.
- Open end head-handle geometry optimised for increased access.
- Metric sizes: 6 to 34 mm.
- Presentation: satin chrome finish.