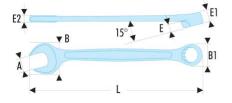

| A [mm]:  | 23   |
|----------|------|
| B [mm]:  | 49,0 |
| B1 [mm]: | 33,6 |
| C1 [mm]: | 13,8 |
| E [mm]:  | 8,7  |
| E1 [mm]: | 13,8 |
| E2 [mm]: | 9,3  |
| L [mm]:  | 257  |
| [g]:     | 280  |
|          |      |