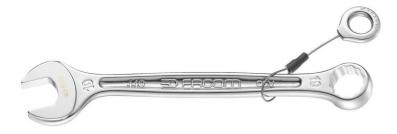

## **Description:**

• Tool equipped with a FACOM SLS attachment solution, preventing any risk of accidental falls.

• The crimped "sliding" cable solution, selected and tested by

- FACOM, maintains user ergonomics (8 30 mm wrenches).
- Standard wrench for all current applications.
- High mechanical strength combined with compact size meeting aeronautical standards.
- Ring head:

- Ring open end (size E) designed for better access to series or embedded screws.

- OGV® profile with 12-point ring for powerful tightening while protecting the nut.

- Ring head angled at 15°.
- Open end head:
- Open end angled at 15°.
- Open end head-handle geometry optimised for increased access.
- Metric sizes: 6 to 34 mm.
- Presentation: satin chrome finish.