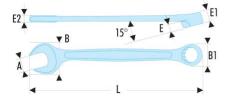

| A [mm]:  | 22   |
|----------|------|
| B [mm]:  | 46,9 |
| B1 [mm]: | 32,3 |
| C1 [mm]: | 13,3 |
| E [mm]:  | 8,3  |
| E1 [mm]: | 13,3 |
| E2 [mm]: | 9,0  |
| L [mm]:  | 248  |
| [g]:     | 255  |
|          |      |