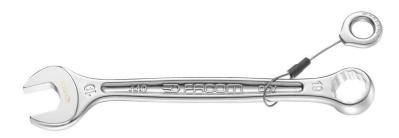

## 440.21SLS 440.SLS - Metric combination wrenches

## **Description:**

- Tool equipped with a FACOM SLS attachment solution, preventing any risk of accidental falls.
- The crimped "sliding" cable solution, selected and tested by FACOM, maintains user ergonomics (8 - 30 mm wrenches).
- Standard wrench for all current applications.
- High mechanical strength combined with compact size meeting aeronautical standards.
- Ring head:
- Ring open end (size E) designed for better access to series or embedded screws.
- OGV® profile with 12-point ring for powerful tightening while protecting the nut.
- Ring head angled at 15°.
- Open end head:
- Open end angled at 15°.
- Open end head-handle geometry optimised for increased access.
- Metric sizes: 6 to 34 mm.
- Presentation: satin chrome finish.