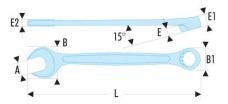

| A [mm]:  | 21   |
|----------|------|
| B [mm]:  | 45,4 |
| B1 [mm]: | 30,9 |
| C1 [mm]: | 12,8 |
| E [mm]:  | 7,8  |
| E1 [mm]: | 12,8 |
| E2 [mm]: | 8,8  |
| L [mm]:  | 233  |
| [g]:     | 230  |
|          |      |