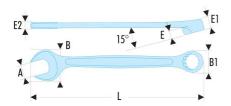

- Open end head-handle geometry optimised for increased access.

- Metric sizes: 4 to 41 mm.
- Presentation: satin chrome finish.

| A [mm]:  | 19   |
|----------|------|
| B [mm]:  | 41,2 |
| B1 [mm]: | 27,8 |
| C1 [mm]: | 11,9 |
| E [mm]:  | 7,2  |
| E1 [mm]: | 11,9 |
| E2 [mm]: | 8,3  |
| L [mm]:  | 216  |
| [g]:     | 170  |
|          |      |