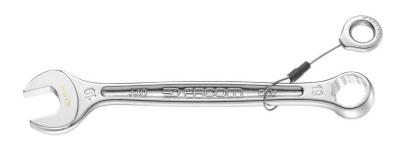

## **Description:**

- Tool equipped with a FACOM SLS attachment solution, preventing any risk of accidental falls.
- The crimped "sliding" cable solution, selected and tested by FACOM, maintains user ergonomics (8 30 mm wrenches).
- Standard wrench for all current applications.
- High mechanical strength combined with compact size meeting aeronautical standards.
- Ring head:
- Ring open end (size E) designed for better access to series or embedded screws.
- OGV® profile with 12-point ring for powerful tightening while protecting the nut.
- Ring head angled at 15°.
- Open end head:
- Open end angled at 15°.
- Open end head-handle geometry optimised for increased access.
- Metric sizes: 6 to 34 mm.
- Presentation: satin chrome finish.