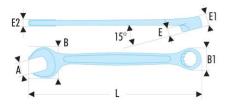

| A [mm]:  | 19   |
|----------|------|
| B [mm]:  | 41,2 |
| B1 [mm]: | 27,8 |
| C1 [mm]: | 11,9 |
| E [mm]:  | 7,2  |
| E1 [mm]: | 11,9 |
| E2 [mm]: | 8,3  |
| L [mm]:  | 216  |
| [g]:     | 195  |