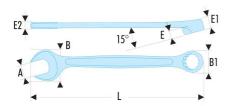

| A [mm]:  | 18   |
|----------|------|
| B [mm]:  | 38,7 |
| B1 [mm]: | 26,0 |
| C1 [mm]: | 11,4 |
| E [mm]:  | 7,2  |
| E1 [mm]: | 11,4 |
| E2 [mm]: | 8,1  |
| L [mm]:  | 208  |
| [g]:     | 150  |
|          |      |