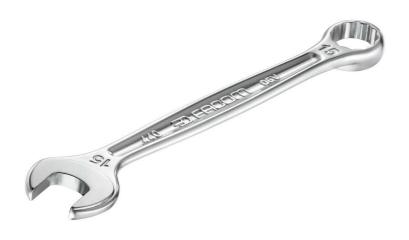

## **Description:**

- Standard wrench for all current applications.
- High mechanical strength combined with compact size meeting aeronautical standards.
- Ring head:
- Ring open end (size E) designed for better access to series or embedded screws.
- OGV® profile with 12-point ring for powerful tightening while protecting the nut. H suffix = 6-point ring.
- Ring head angled at 15°.
- Open end head:
- Open end angled at 15°.
- Open end head-handle geometry optimised for increased access.
- Metric sizes: 4 to 41 mm.
- Presentation: satin chrome finish.