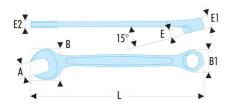

| A [mm]:  | 17   |
|----------|------|
| B [mm]:  | 37,0 |
| B1 [mm]: | 25,3 |
| C1 [mm]: | 10,9 |
| E [mm]:  | 6,5  |
| E1 [mm]: | 10,9 |
| E2 [mm]: | 7,6  |
| L [mm]:  | 202  |
| [g]:     | 130  |
|          |      |