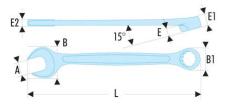

| A [mm]:  | 17   |
|----------|------|
| B [mm]:  | 37,0 |
| B1 [mm]: | 25,3 |
| E [mm]:  | 6,5  |
| E1 [mm]: | 10,9 |
| E2 [mm]: | 7,6  |
| L [mm]:  | 202  |
| [g]:     | 155  |