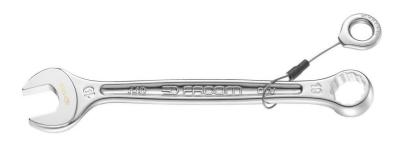

## 440.17SLS 440.SLS - Metric combination wrenches

## **Description:**

- Tool equipped with a FACOM SLS attachment solution, preventing any risk of accidental falls.
- The crimped "sliding" cable solution, selected and tested by FACOM, maintains user ergonomics (8 30 mm wrenches).
- Standard wrench for all current applications.
- High mechanical strength combined with compact size meeting aeronautical standards.
- Ring head:
- Ring open end (size E) designed for better access to series or embedded screws.
- $\mbox{OGV}\mbox{\ensuremath{\mathbb{R}}}$  profile with 12-point ring for powerful tightening while protecting the nut.
- Ring head angled at 15°.
- Open end head:
- Open end angled at 15°.
- Open end head-handle geometry optimised for increased access.
- Metric sizes: 6 to 34 mm.
- Presentation: satin chrome finish.