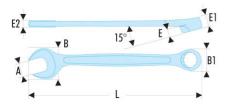

| A [mm]:  | 16   |
|----------|------|
| B [mm]:  | 35,6 |
| B1 [mm]: | 23,9 |
| C1 [mm]: | 10,5 |
| E [mm]:  | 6,4  |
| E1 [mm]: | 10,5 |
| E2 [mm]: | 7,3  |
| L [mm]:  | 195  |
| [g]:     | 140  |
|          |      |