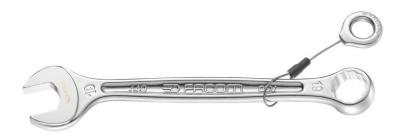

## **Description:**

- Tool equipped with a FACOM SLS attachment solution, preventing any risk of accidental falls.
- The crimped "sliding" cable solution, selected and tested by FACOM, maintains user ergonomics (8 30 mm wrenches).
- Standard wrench for all current applications.
- High mechanical strength combined with compact size meeting aeronautical standards.
- Ring head:
- Ring open end (size E) designed for better access to series or embedded screws.
- $\mbox{OGV}\mbox{\ensuremath{\mathbb{R}}}$  profile with 12-point ring for powerful tightening while protecting the nut.
- Ring head angled at 15°.
- Open end head:
- Open end angled at 15°.
- Open end head-handle geometry optimised for increased access.
- Metric sizes: 6 to 34 mm.
- Presentation: satin chrome finish.