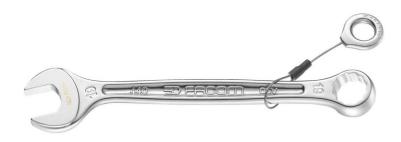

## **Description:**

- Tool equipped with a FACOM SLS attachment solution, preventing any risk of accidental falls.
- The crimped "sliding" cable solution, selected and tested by FACOM, maintains user ergonomics (8 - 30 mm wrenches).
- Standard wrench for all current applications.
- High mechanical strength combined with compact size meeting aeronautical standards.
- Ring head:
- Ring open end (size E) designed for better access to series or embedded screws.
- OGV® profile with 12-point ring for powerful tightening while protecting the nut.
- Ring head angled at 15°.
- Open end head:
- Open end angled at 15°.
- Open end head-handle geometry optimised for increased access.
- Metric sizes: 6 to 34 mm.
- Presentation: satin chrome finish.