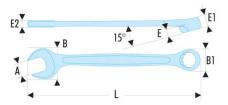

| A [mm]:  | 15   |
|----------|------|
| B [mm]:  | 32,6 |
| B1 [mm]: | 22,2 |
| C1 [mm]: | 10,0 |
| E [mm]:  | 5,9  |
| E1 [mm]: | 10,0 |
| E2 [mm]: | 6,8  |
| L [mm]:  | 185  |
| [g]:     | 120  |