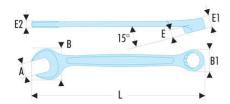

| A ["]:   | 15/16 |
|----------|-------|
| B [mm]:  | 51,0  |
| B1 [mm]: | 35,0  |
| C1 [mm]: | 14,2  |
| E [mm]:  | 8,9   |
| E1 [mm]: | 14,2  |
| E2 [mm]: | 9,7   |
| L [mm]:  | 267   |
| [g]:     | 290   |
|          |       |