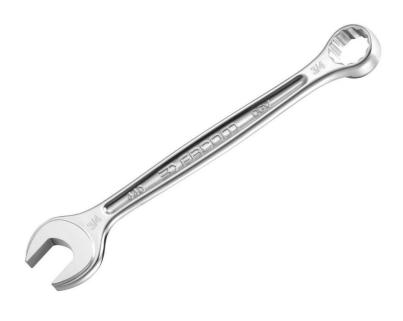

## **Description:**

- Standard wrench for all current applications.
- High mechanical strength combined with compact size meeting aeronautical standards.
- Ring head:
- Ring open end (size E) designed for better access to series or embedded screws.
- OGV® profile with 12-point ring for powerful tightening while protecting the nut. H suffix = 6-point ring.
- Ring head angled at 15°.
- Open end head:
- Open end angled at 15°.
- Open end head-handle geometry optimised for increased access.
- Dimensions in inches: from 1/4" to 1"1/2.
- · Presentation: satin chrome finish.