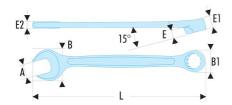

| A [mm]:  | 14   |
|----------|------|
| B [mm]:  | 31,0 |
| B1 [mm]: | 21,1 |
| C1 [mm]: | 9,5  |
| E [mm]:  | 5,7  |
| E1 [mm]: | 9,5  |
| E2 [mm]: | 6,4  |
| L [mm]:  | 180  |
| [g]:     | 110  |
|          |      |