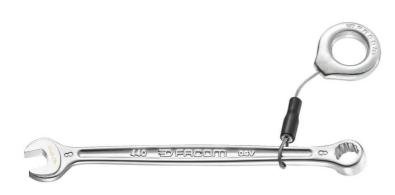

## **Description:**

- Tool equipped with a FACOM SLS attachment solution, preventing any risk of accidental falls.
- The crimped "sliding" cable solution, selected and tested by FACOM, maintains user ergonomics (8 30 mm wrenches).
- Standard wrench for all current applications.
- High mechanical strength combined with compact size meeting aeronautical standards.
- · Ring head:
- Ring open end (size E) designed for better access to series or embedded screws.
- OGV® profile with 12-point ring for powerful tightening while protecting the nut.
- Ring head angled at 15°.
- Open end head:
- Open end angled at 15°.
- Open end head-handle geometry optimised for increased access.
- Metric sizes: 6 to 34 mm.
- Presentation: satin chrome finish.