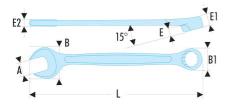

| A [mm]:  | 13   |
|----------|------|
| B [mm]:  | 28,7 |
| B1 [mm]: | 19,3 |
| C1 [mm]: | 8,6  |
| E [mm]:  | 4,8  |
| E1 [mm]: | 8,6  |
| E2 [mm]: | 6,1  |
| L [mm]:  | 170  |
| [g]:     | 95   |
|          |      |