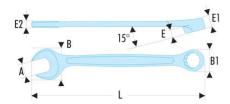

| A ["]:   | 13/16 |
|----------|-------|
| B [mm]:  | 43,1  |
| B1 [mm]: | 29,5  |
| C1 [mm]: | 12,3  |
| E [mm]:  | 6,3   |
| E1 [mm]: | 12,3  |
| E2 [mm]: | 8,6   |
| L [mm]:  | 224   |
| [g]:     | 185   |