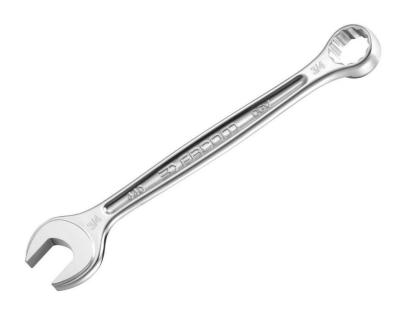

## **Description:**

- Standard wrench for all current applications.
- High mechanical strength combined with compact size meeting aeronautical standards.
- Ring head:
- Ring open end (size E) designed for better access to series or embedded screws.
- OGV® profile with 12-point ring for powerful tightening while protecting the nut. H suffix = 6-point ring.
- Ring head angled at 15°.
- Open end head:
- Open end angled at 15°.
- Open end head-handle geometry optimised for increased access.
- Dimensions in inches: from 1/4" to 1"1/2.
- · Presentation: satin chrome finish.