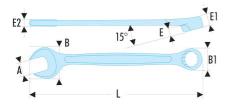

| A [mm]:  | 12   |
|----------|------|
| B [mm]:  | 27,0 |
| B1 [mm]: | 18,0 |
| C1 [mm]: | 8,4  |
| E [mm]:  | 4,4  |
| E1 [mm]: | 8,4  |
| E2 [mm]: | 5,8  |
| L [mm]:  | 162  |
| [g]:     | 85   |
|          |      |