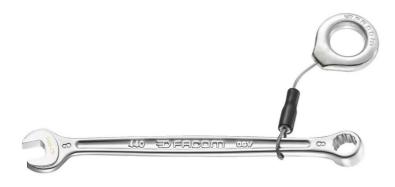

## **Description:**

• Tool equipped with a FACOM SLS attachment solution, preventing any risk of accidental falls.

• The crimped "sliding" cable solution, selected and tested by FACOM, maintains user ergonomics (8 - 30 mm wrenches).

- Standard wrench for all current applications.
- High mechanical strength combined with compact size
- meeting aeronautical standards.
- Ring head:

- Ring open end (size E) designed for better access to series or embedded screws.

- OGV® profile with 12-point ring for powerful tightening while protecting the nut.

- Ring head angled at 15°.
- Open end head:
- Open end angled at 15°.
- Open end head-handle geometry optimised for increased access.
- Metric sizes: 6 to 34 mm.
- Presentation: satin chrome finish.