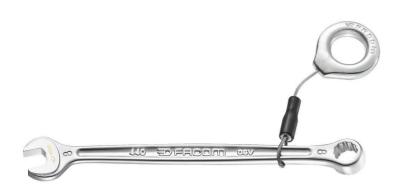

## **Description:**

- Tool equipped with a FACOM SLS attachment solution, preventing any risk of accidental falls.
- The crimped "sliding" cable solution, selected and tested by FACOM, maintains user ergonomics (8 30 mm wrenches).
- Standard wrench for all current applications.
- High mechanical strength combined with compact size meeting aeronautical standards.
- · Ring head:
- Ring open end (size E) designed for better access to series or embedded screws.
- OGV® profile with 12-point ring for powerful tightening while protecting the nut.
- Ring head angled at 15°.
- Open end head:
- Open end angled at 15°.
- Open end head-handle geometry optimised for increased access.
- Metric sizes: 6 to 34 mm.
- Presentation: satin chrome finish.