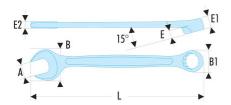

| A [mm]:  | 11   |
|----------|------|
| B [mm]:  | 24,5 |
| B1 [mm]: | 16,9 |
| C1 [mm]: | 8,1  |
| E [mm]:  | 4,6  |
| E1 [mm]: | 8,1  |
| E2 [mm]: | 5,5  |
| L [mm]:  | 155  |
| [g]:     | 75   |
|          |      |