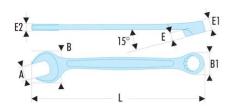

| A ["]:   | 11/32 |
|----------|-------|
| B [mm]:  | 21,2  |
| B1 [mm]: | 14,2  |
| C1 [mm]: | 7,1   |
| E [mm]:  | 3,9   |
| E1 [mm]: | 7,1   |
| E2 [mm]: | 4,7   |
| L [mm]:  | 138   |
| [g]:     | 35    |
|          |       |