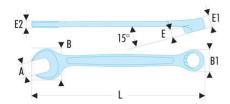

| A ["]:   | 11/16 |
|----------|-------|
| B [mm]:  | 37,0  |
| B1 [mm]: | 25,3  |
| C1 [mm]: | 10,9  |
| E [mm]:  | 6,5   |
| E1 [mm]: | 10,9  |
| E2 [mm]: | 7,6   |
| L [mm]:  | 202   |
| [g]:     | 130   |