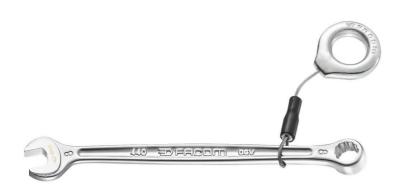

## **Description:**

- Tool equipped with a FACOM SLS attachment solution, preventing any risk of accidental falls.
- The crimped "sliding" cable solution, selected and tested by FACOM, maintains user ergonomics (8 30 mm wrenches).
- Standard wrench for all current applications.
- High mechanical strength combined with compact size meeting aeronautical standards.
- · Ring head:
- Ring open end (size E) designed for better access to series or embedded screws.
- OGV® profile with 12-point ring for powerful tightening while protecting the nut.
- Ring head angled at 15°.
- Open end head:
- Open end angled at 15°.
- Open end head-handle geometry optimised for increased access.
- Metric sizes: 6 to 34 mm.
- Presentation: satin chrome finish.