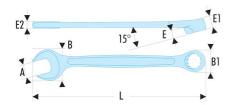

| A [mm]:  | 10   |
|----------|------|
| B [mm]:  | 23,0 |
| B1 [mm]: | 15,0 |
| C1 [mm]: | 7,6  |
| E [mm]:  | 4,2  |
| E1 [mm]: | 7,6  |
| E2 [mm]: | 5,2  |
| L [mm]:  | 145  |
| [g]:     | 65   |