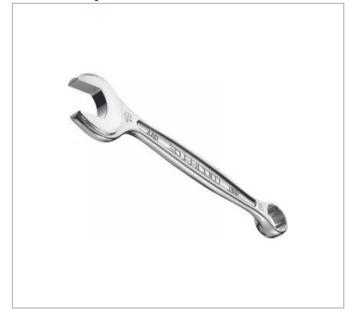

## 440.1' | COMBINATION WRENCH

## **Description:**

- Standards: ASME B107.100, SAE AS954G
- Standard spanner for all current applications,
- High mechanical performance combined with reduced dimensions to meet aeronautical standards,
- Mesh head:
- Mesh offset (dimension E) for improved access to bolts placed in series or built-up,
- 12 point ring end with OGV® profile for tightening with nut protection,
- Eyelet head inclined at 15°,
- Parallel spanner head:
- 15° offset,
- Optimised wrench-handle geometry for improved accessibility,
- Finish: satin chrome.