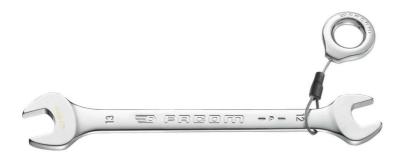

## 44.8X9SLS 44S.SLS - Metric open end wrenches

## **Description:**

• Tool equipped with a FACOM SLS attachment solution, preventing any risk of accidental falls.

The crimped "sliding" cable solution, selected and tested by FACOM, maintains user ergonomics (8 - 30 mm wrenches).
Open end wrenches = the open ends are slimmer than a standard combination wrench for better thickness accessibility. Examples: brake calipers, hydraulic hose locknuts.

- Heads hinged at 15°.
- Metric sizes: 6 to 41 mm.

• Presentation: satin chrome finish.

| A [mm]:         | 8x9         |
|-----------------|-------------|
| B x B1<br>[mm]: | 18,5 x 21,0 |
| E [mm]:         | 3,8         |
| L [mm]:         | 137         |
| [g]:            | 55          |
|                 |             |