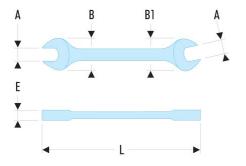

- Heads hinged at 15°.
- Metric sizes: 6 to 41 mm.

• Presentation: satin chrome finish.

| A [mm]:         | 8x9         |
|-----------------|-------------|
| B x B1<br>[mm]: | 18,5 x 21,0 |
| E [mm]:         | 3,8         |
| L [mm]:         | 137         |
| [g]:            | 55          |
|                 |             |