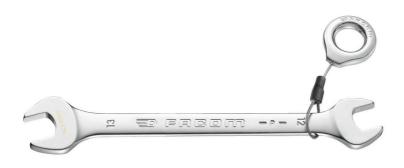

## **Description:**

- Tool equipped with a FACOM SLS attachment solution, preventing any risk of accidental falls.
- The crimped "sliding" cable solution, selected and tested by FACOM, maintains user ergonomics (8 30 mm wrenches).
- Open end wrenches = the open ends are slimmer than a standard combination wrench for better thickness accessibility. Examples: brake calipers, hydraulic hose locknuts.
- Heads hinged at 15°.
- Metric sizes: 6 to 41 mm.
- Presentation: satin chrome finish.