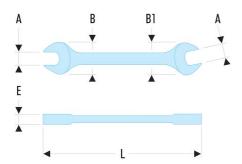

| A [mm]:         | 6x7         |
|-----------------|-------------|
| B x B1<br>[mm]: | 15,0 x 17,5 |
| E [mm]:         | 3,5         |
| L [mm]:         | 120         |
| [g]:            | 45          |