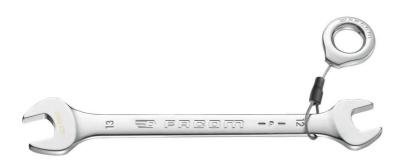

## **Description:**

- Tool equipped with a FACOM SLS attachment solution, preventing any risk of accidental falls.
- The crimped "sliding" cable solution, selected and tested by FACOM, maintains user ergonomics (8 30 mm wrenches).
- Open end wrenches = the open ends are slimmer than a standard combination wrench for better thickness accessibility. Examples: brake calipers, hydraulic hose locknuts.
- Heads hinged at 15°.
- Metric sizes: 6 to 41 mm.
- Presentation: satin chrome finish.