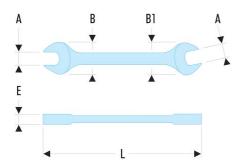

| A [mm]:         | 36x41       |
|-----------------|-------------|
| B x B1<br>[mm]: | 78,0 x 87,0 |
| E [mm]:         | 12,0        |
| L [mm]:         | 381         |
| [g]:            | 970         |