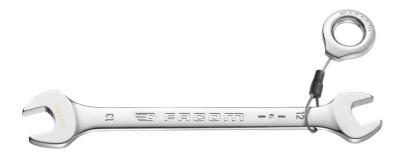

## 44.30X32SLS 44S.SLS - Metric open end wrenches

## **Description:**

• Tool equipped with a FACOM SLS attachment solution, preventing any risk of accidental falls.

The crimped "sliding" cable solution, selected and tested by FACOM, maintains user ergonomics (8 - 30 mm wrenches).
Open end wrenches = the open ends are slimmer than a standard combination wrench for better thickness accessibility. Examples: brake calipers, hydraulic hose locknuts.

- Heads hinged at 15°.
- Metric sizes: 6 to 41 mm.

• Presentation: satin chrome finish.

| A [mm]:         | 30x32       |
|-----------------|-------------|
| B x B1<br>[mm]: | 63,0 x 70,0 |
| E [mm]:         | 9,8         |
| L [mm]:         | 318         |
| [g]:            | 540         |
|                 |             |