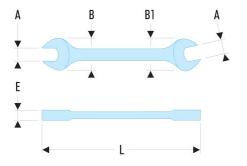

- Heads hinged at 15°.
- Metric sizes: 6 to 41 mm.

• Presentation: satin chrome finish.

| A [mm]:         | 30x32       |
|-----------------|-------------|
| B x B1<br>[mm]: | 63,0 x 70,0 |
| E [mm]:         | 9,8         |
| L [mm]:         | 318         |
| [g]:            | 540         |
|                 |             |