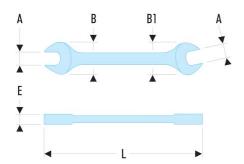

| A [mm]:         | 24x27       |
|-----------------|-------------|
| B x B1<br>[mm]: | 51,0 x 58,0 |
| E [mm]:         | 8,8         |
| L [mm]:         | 270         |
| [g]:            | 350         |