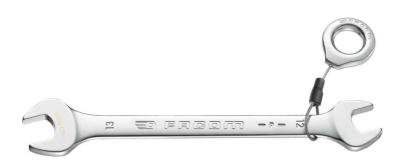

## **Description:**

- Tool equipped with a FACOM SLS attachment solution, preventing any risk of accidental falls.
- The crimped "sliding" cable solution, selected and tested by FACOM, maintains user ergonomics (8 30 mm wrenches).
- Open end wrenches = the open ends are slimmer than a standard combination wrench for better thickness accessibility. Examples: brake calipers, hydraulic hose locknuts.
- Heads hinged at 15°.
- Metric sizes: 6 to 41 mm.
- Presentation: satin chrome finish.