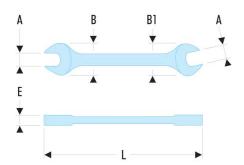

| A [mm]:         | 21x23       |
|-----------------|-------------|
| B x B1<br>[mm]: | 47,0 x 50,5 |
| E [mm]:         | 8,3         |
| L [mm]:         | 242         |
| [g]:            | 245         |