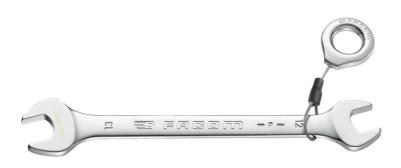

## 44.21X23SLS 44S.SLS - Metric open end wrenches

## **Description:**

- Tool equipped with a FACOM SLS attachment solution, preventing any risk of accidental falls.
- The crimped "sliding" cable solution, selected and tested by FACOM, maintains user ergonomics (8 30 mm wrenches).
- Open end wrenches = the open ends are slimmer than a standard combination wrench for better thickness accessibility. Examples: brake calipers, hydraulic hose locknuts.
- Heads hinged at 15°.
- Metric sizes: 6 to 41 mm.
- Presentation: satin chrome finish.