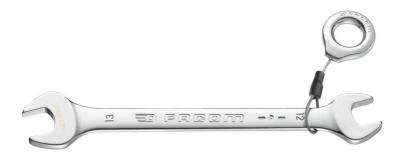

## 44.18X19SLS 44S.SLS - Metric open end wrenches

## **Description:**

• Tool equipped with a FACOM SLS attachment solution, preventing any risk of accidental falls.

The crimped "sliding" cable solution, selected and tested by FACOM, maintains user ergonomics (8 - 30 mm wrenches).
Open end wrenches = the open ends are slimmer than a standard combination wrench for better thickness accessibility. Examples: brake calipers, hydraulic hose locknuts.

- Heads hinged at 15°.
- Metric sizes: 6 to 41 mm.

• Presentation: satin chrome finish.

| A [mm]:         | 18x19       |
|-----------------|-------------|
| B x B1<br>[mm]: | 39,0 x 42,0 |
| E [mm]:         | 7,3         |
| L [mm]:         | 220         |
| [g]:            | 185         |
|                 |             |