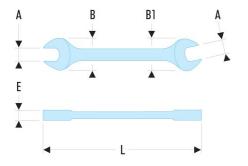

- Heads hinged at 15°.
- Metric sizes: 6 to 41 mm.

• Presentation: satin chrome finish.

| A [mm]:         | 18x19       |
|-----------------|-------------|
| B x B1<br>[mm]: | 39,0 x 42,0 |
| E [mm]:         | 7,3         |
| L [mm]:         | 220         |
| [g]:            | 185         |
|                 |             |