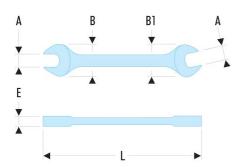

| A [mm]:         | 12x13       |
|-----------------|-------------|
| B x B1<br>[mm]: | 25,5 x 29,0 |
| E [mm]:         | 5,1         |
| L [mm]:         | 167         |
| [g]:            | 90          |