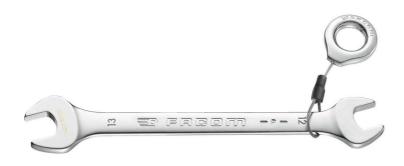

## **Description:**

- Tool equipped with a FACOM SLS attachment solution, preventing any risk of accidental falls.
- The crimped "sliding" cable solution, selected and tested by FACOM, maintains user ergonomics (8 30 mm wrenches).
- Open end wrenches = the open ends are slimmer than a standard combination wrench for better thickness accessibility. Examples: brake calipers, hydraulic hose locknuts.
- Heads hinged at 15°.
- Metric sizes: 6 to 41 mm.
- Presentation: satin chrome finish.