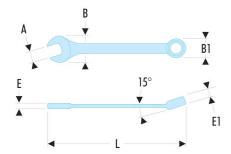

## **Description:**

- Short combination wrenches: the short handle and compact head allow for high handiness. Ideal for confined access.
- $\bullet$  OGV® profile with 12-point ring for powerful tightening while protecting the nut. H suffix = 6-point ring.
- Ring head angled at 15°.
- Open end head angled at 15°.
- Dimensions in inches: from 1/8" to 11"16.
- Presentation: satin chrome finish.

| A ["]:                          | 9/32        |
|---------------------------------|-------------|
| B x B1<br>[mm]:                 | 15,0 x 11,5 |
| C1 [mm]:                        | 5           |
| E [mm]:                         | 4,1         |
| E1 [mm]:                        | 5,0         |
| L [mm]:                         | 90          |
| Hex Size -<br>12-point<br>[mm]: | 6           |
| [g]:                            | 15          |