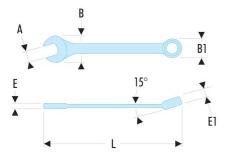

## **Description:**

- Short combination wrenches: the short handle and compact head allow for high handiness. Ideal for confined access.
- $\bullet$  OGV® profile with 12-point ring for powerful tightening while protecting the nut. H suffix = 6-point ring.
- Ring head angled at 15°.
- Open end head angled at 15°.
- Metric sizes: 3.2 to 17 mm.
- Presentation: satin chrome finish.

| A [mm]:                         | 7           |
|---------------------------------|-------------|
| B x B1<br>[mm]:                 | 15,0 x 11,5 |
| C1 [mm]:                        | 5           |
| E [mm]:                         | 4,1         |
| E1 [mm]:                        | 5,0         |
| L [mm]:                         | 90          |
| Hex Size -<br>12-point<br>[mm]: | 12          |
| [g]:                            | 15          |