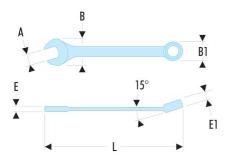

## **Description:**

- Short combination wrenches: the short handle and compact head allow for high handiness. Ideal for confined access.
- $\bullet$  OGV® profile with 12-point ring for powerful tightening while protecting the nut. H suffix = 6-point ring.
- Ring head angled at 15°.
- Open end head angled at 15°.
- Metric sizes: 3.2 to 17 mm.
- Presentation: satin chrome finish.

| A [mm]:                         | 6           |
|---------------------------------|-------------|
| B x B1<br>[mm]:                 | 15,0 x 10,4 |
| C1 [mm]:                        | 5           |
| E [mm]:                         | 4,1         |
| E1 [mm]:                        | 5,0         |
| L [mm]:                         | 90          |
| Hex Size -<br>12-point<br>[mm]: | 12          |
| [g]:                            | 15          |