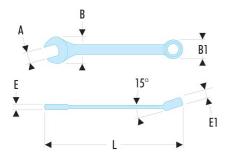

## **Description:**

- Short combination wrenches: the short handle and compact head allow for high handiness. Ideal for confined access.
- OGV® profile with 12-point ring for powerful tightening while protecting the nut. H suffix = 6-point ring.
- Ring head angled at 15°.
- Open end head angled at 15°.
- Metric sizes: 3.2 to 17 mm.
- Presentation: satin chrome finish.

| A [mm]:                         | 5          |
|---------------------------------|------------|
| B x B1<br>[mm]:                 | 11,8 x 9,0 |
| C1 [mm]:                        | 4          |
| E [mm]:                         | 3,5        |
| E1 [mm]:                        | 4,0        |
| L [mm]:                         | 82         |
| Hex Size -<br>12-point<br>[mm]: | 6          |
| [g]:                            | 10         |