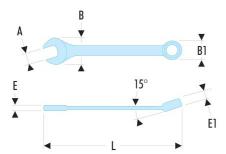

## **Description:**

- Short combination wrenches: the short handle and compact head allow for high handiness. Ideal for confined access.
- $\bullet$  OGV® profile with 12-point ring for powerful tightening while protecting the nut. H suffix = 6-point ring.
- Ring head angled at 15°.
- Open end head angled at 15°.
- Dimensions in inches: from 1/8" to 11"16.
- Presentation: satin chrome finish.

| A ["]:                          | 5/32       |
|---------------------------------|------------|
| B x B1<br>[mm]:                 | 10,0 x 8,0 |
| C1 [mm]:                        | 3.1        |
| E [mm]:                         | 3,1        |
| E1 [mm]:                        | 3,1        |
| L [mm]:                         | 77         |
| Hex Size -<br>12-point<br>[mm]: | 6          |
| [g]:                            | 10         |