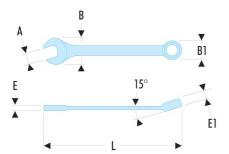

## **Description:**

- Short combination wrenches: the short handle and compact head allow for high handiness. Ideal for confined access.
- $\bullet$  OGV® profile with 12-point ring for powerful tightening while protecting the nut. H suffix = 6-point ring.
- Ring head angled at 15°.
- Open end head angled at 15°.
- Metric sizes: 3.2 to 17 mm.
- Presentation: satin chrome finish.

| A [mm]:                         | 4          |
|---------------------------------|------------|
| B x B1<br>[mm]:                 | 10,0 x 8,0 |
| C1 [mm]:                        | 3.1        |
| E [mm]:                         | 3,1        |
| E1 [mm]:                        | 3,1        |
| L [mm]:                         | 77         |
| Hex Size -<br>12-point<br>[mm]: | 6          |
| [g]:                            | 10         |