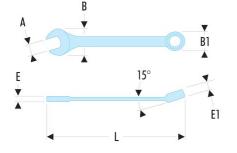

- Ring head angled at 15°.
- Open end head angled at 15°.
- Dimensions in inches: from 1/8" to 11"16.
- Presentation: satin chrome finish.

| A ["]:                          | 3/16       |
|---------------------------------|------------|
| B x B1<br>[mm]:                 | 11,8 x 9,0 |
| C1 [mm]:                        | 4          |
| E [mm]:                         | 3,5        |
| E1 [mm]:                        | 4,0        |
| L [mm]:                         | 82         |
| Hex Size -<br>12-point<br>[mm]: | 6          |
| [g]:                            | 10         |
|                                 |            |