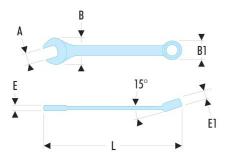

## **Description:**

- Short combination wrenches: the short handle and compact head allow for high handiness. Ideal for confined access.
- $\bullet$  OGV® profile with 12-point ring for powerful tightening while protecting the nut. H suffix = 6-point ring.
- Ring head angled at 15°.
- Open end head angled at 15°.
- Metric sizes: 3.2 to 17 mm.
- Presentation: satin chrome finish.

| A [mm]:                         | 14          |
|---------------------------------|-------------|
| B x B1<br>[mm]:                 | 30,2 x 20,8 |
| C1 [mm]:                        | 8.5         |
| E [mm]:                         | 6,0         |
| E1 [mm]:                        | 8,5         |
| L [mm]:                         | 147         |
| Hex Size -<br>12-point<br>[mm]: | 12          |
| [g]:                            | 70          |