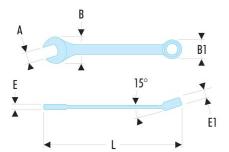

## **Description:**

- Short combination wrenches: the short handle and compact head allow for high handiness. Ideal for confined access.
- $\bullet$  OGV® profile with 12-point ring for powerful tightening while protecting the nut. H suffix = 6-point ring.
- Ring head angled at 15°.
- Open end head angled at 15°.
- Dimensions in inches: from 1/8" to 11"16.
- Presentation: satin chrome finish.

| A ["]:                          | 11/32       |
|---------------------------------|-------------|
| B x B1<br>[mm]:                 | 19,4 x 14,0 |
| C1 [mm]:                        | 6           |
| E [mm]:                         | 4,8         |
| E1 [mm]:                        | 6,0         |
| L [mm]:                         | 98          |
| Hex Size -<br>12-point<br>[mm]: | 6           |
| [g]:                            | 25          |