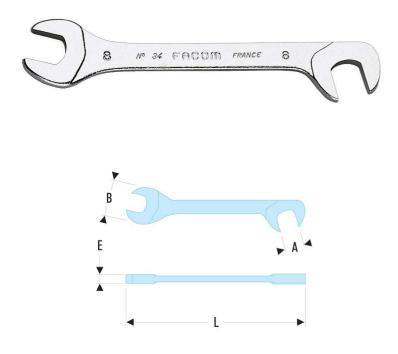

• Metric sizes: 3.2 to 17 mm.

• Presentation: satin chrome finish.

| A [mm]: 8   B [mm]: 18,5   E [mm]: 3,0   L [mm]: 90   [g]: 20 |         |      |
|---------------------------------------------------------------|---------|------|
| E [mm]: 3,0   L [mm]: 90                                      | A [mm]: | 8    |
| L [mm]: 90                                                    | B [mm]: | 18,5 |
|                                                               | E [mm]: | 3,0  |
| <b>[g]:</b> 20                                                | L [mm]: | 90   |
|                                                               | [g]:    | 20   |