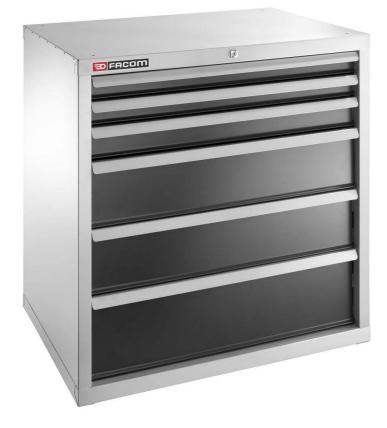

## 2936B Heavy load industrial unit with 6 drawers

## **Description:**

- 2 drawers H.50 mm.
- 1 drawer H.75 mm.
- 2 drawers H.175 mm.
- 1 drawer H.25 mm.
- The drawers can also be fitted with 'XL' modules.
- High strength 100% opening ball bearing telescopic sliders.
- 75 kg for small drawers (50/75/100).
- 120 kg for large drawers (125/175/225) 2 pairs of sliders.
- Drawer useful dimensions: L.840 xD.570 x
- H.50/75/125/175/225 mm.
- The cabinets are stackable (supplied with linking kit).
- Safety:
- Drawer centralised locking: the drawers are locked
- simultaneously. (cabinet supplied with 2 keys).
- Anti-tilting system: when opened individually, each drawer locks all others. This prevents the cabinet from tipping over.
  Ground-anchoring option.
- Overall dimensions: L.980 x D.680 x H.1000 mm.
- Weight: 139 kg.