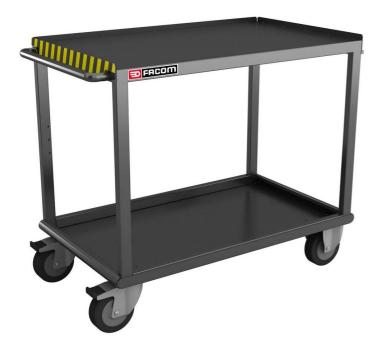

## 2702 Heavy-duty roller table

## **Description:**

- Ideal to deposit and transport heavy loads.
- Max strength and handling:
- Load acceptable 500 kg extreme resistance mechanically welded steel tubular structure.
- Upper surface and lower shelf in steel 20/10th.
- Handling:
- 4 large size wheels: 2 castors with brake and 2 fixed rollers,  $\varnothing$  160 mm, rubber tire, for easy handling of the trolley, even when heavily loaded.
- Robust and comfortable handle.
- Multi function:
- Laying surface (for pallet  $600x800 \ \text{mm}$ ), worktop (locked wheels) and transport.
- Max safety:
- Worktop with edges on 3 sides (including 2 retractible), height 25 mm to avoid prevent objects/tools from falling during transport.
- Lower panel rounded to protect ankles.
- Colours: grey ELIAN.
- Dimensions: L.1092 x D.617 x H.903 mm.