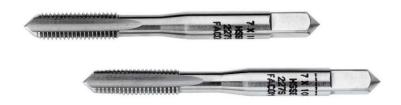

## 227.S7X100T2 227.S - "High performance" cobalt taps

## **Description:**

- Molybdenum and cobalt steel.
- The hardness of cobalt increases torque resistance and wear compared with standard taps.
- 227.ST3: Set of 3 taps (taper, second and bottoming).
- 227.ST2: Set of 2 taps (taper and bottoming).

| d1 [mm]: 7 d2 [mm]: 5,60  L [mm]: 66  L1 [mm]: 1,00  Content x 2 set:  [g]: 45 |          |      |
|--------------------------------------------------------------------------------|----------|------|
| L [mm]: 66  L1 [mm]: 1,00  Content x 2 set:                                    | d1 [mm]: | 7    |
| L1 [mm]: 1,00  Content x 2 set:                                                | d2 [mm]: | 5,60 |
| Content x 2 set:                                                               | L [mm]:  | 66   |
| set:                                                                           | L1 [mm]: | 1,00 |
| [g]: 45                                                                        |          | x 2  |
|                                                                                | [g]:     | 45   |